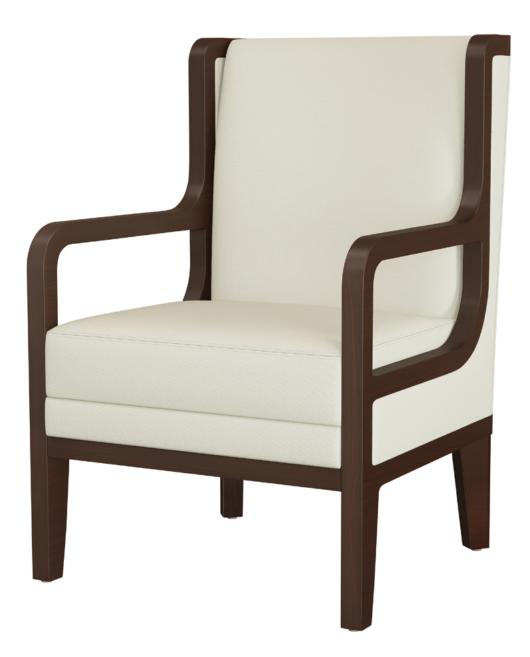

## Lounge

**KWAIU**. Furnishing the Future<sup>®</sup>

Kwalu's Desio Lounge Collection is a modified wingback style which features inside upholstered panels along the height of the back. Desio's arms are integrated into the framework of the back and base. The curved top and backseat rail give Desio its sense of style. The seat cushion in this collection conceals the cleanout. It is luxurious and removable for easy cleaning.

Model: DSIO101 26W 30D 38H 23SW 20SD 19SH 25AH

Durable Finish Kwalu's proprietary finish doesn't have any of the drawbacks of wood. The finish is moisture impervious, easy to clean and maintenance-free.