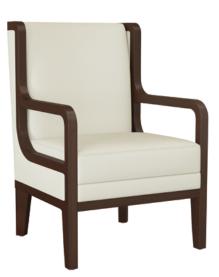

## Lounge

**KWAIU**. Furnishing the Future<sup>®</sup>

Kwalu's Desio Lounge Collection is a modified wingback style which features inside upholstered panels along the height of the back. Desio's arms are integrated into the framework of the back and base. The curved top and backseat rail give Desio its sense of style. The seat cushion in this collection conceals the cleanout. It is luxurious and removable for easy cleaning.