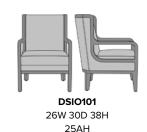

Model: DSIO101 26W 30D 38H 23SW 20SD 19SH 25AH

Durable Finish Kwalu's proprietary finish doesn't have any of the drawbacks of wood. The finish is moisture impervious, easy to clean and maintenance-free.