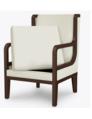

## Lounge

**KWAIU**. Furnishing the Future<sup>®</sup>

Kwalu's Desio Lounge Collection is a modified wingback style which features inside upholstered panels along the height of the back. Desio's arms are integrated into the framework of the back and base. The curved top and backseat rail give Desio its sense of style. The seat cushion in this collection conceals the cleanout. It is luxurious and removable for easy cleaning.

Model: DSIO101 26W 30D 38H 23SW 20SD 19SH 25AH

Durable Finish Kwalu's proprietary finish doesn't have any of the drawbacks of wood. The finish is moisture impervious, easy to clean and maintenance-free.